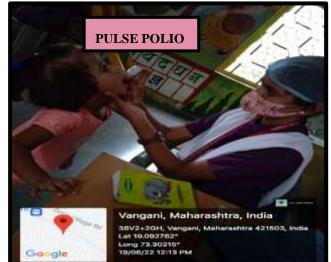

2.2.3 Institution facilitates building and sustenance of innate talent/ aptitude of individual students 2022-23





23

Singing & dancing



1St prize in Western grou &2nd prize in Western vocal solo

16

Kalmegh Smruti Dental College & Hospi doogri Road, Hingna, Dist, Nagpur el Musical Festival As A Part Of SPANDAN

কি, নাথিছ



AMBEDKAR JAYANTI



Results will be declared with in a meek





· J<sup>id</sup> Prize: Ma, Sanika Dalvi



MARATHI DIVAS



JANMASHTAMI





STREET PLAY





10

03/12/22 02:23 PM GMT +06:30





# Scientific paper presentation

# Speech competition











# OLD AGE HOME



# MUHS : RESEARCH COMPETITIONS





Principal Sext. Sunanda Pravin Gambhirehand College of Nursing 338, R. A. Kidwai Road, Matunga, Mumbai - 400 019.