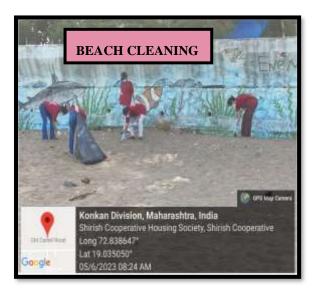

2.2.3 Institution facilitates building and sustenance of innate talent/ aptitude of individual students 2022-23





23

Singing & dancing



1St prize in Western grou &2nd prize in Western vocal solo

16

Kalmegh Smruti Dental College & Hospi doogri Road, Hingna, Dist, Nagpur el Musical Festival As A Part Of SPANDAN

কি, নাথিছ



AMBEDKAR JAYANTI



Results will be declared with in a meek





· J<sup>id</sup> Prize: Ma, Sanika Dalvi



MARATHI DIVAS



JANMASHTAMI





STREET PLAY





10

03/12/22 02:23 PM GMT +06:30





# Scientific paper presentation

# Speech competition











# OLD AGE HOME



# MUHS : RESEARCH COMPETITIONS





Principal Sext. Sunanda Pravin Gambhirehand College of Nursing 338, R. A. Kidwai Road, Matunga, Mumbai - 400 019.